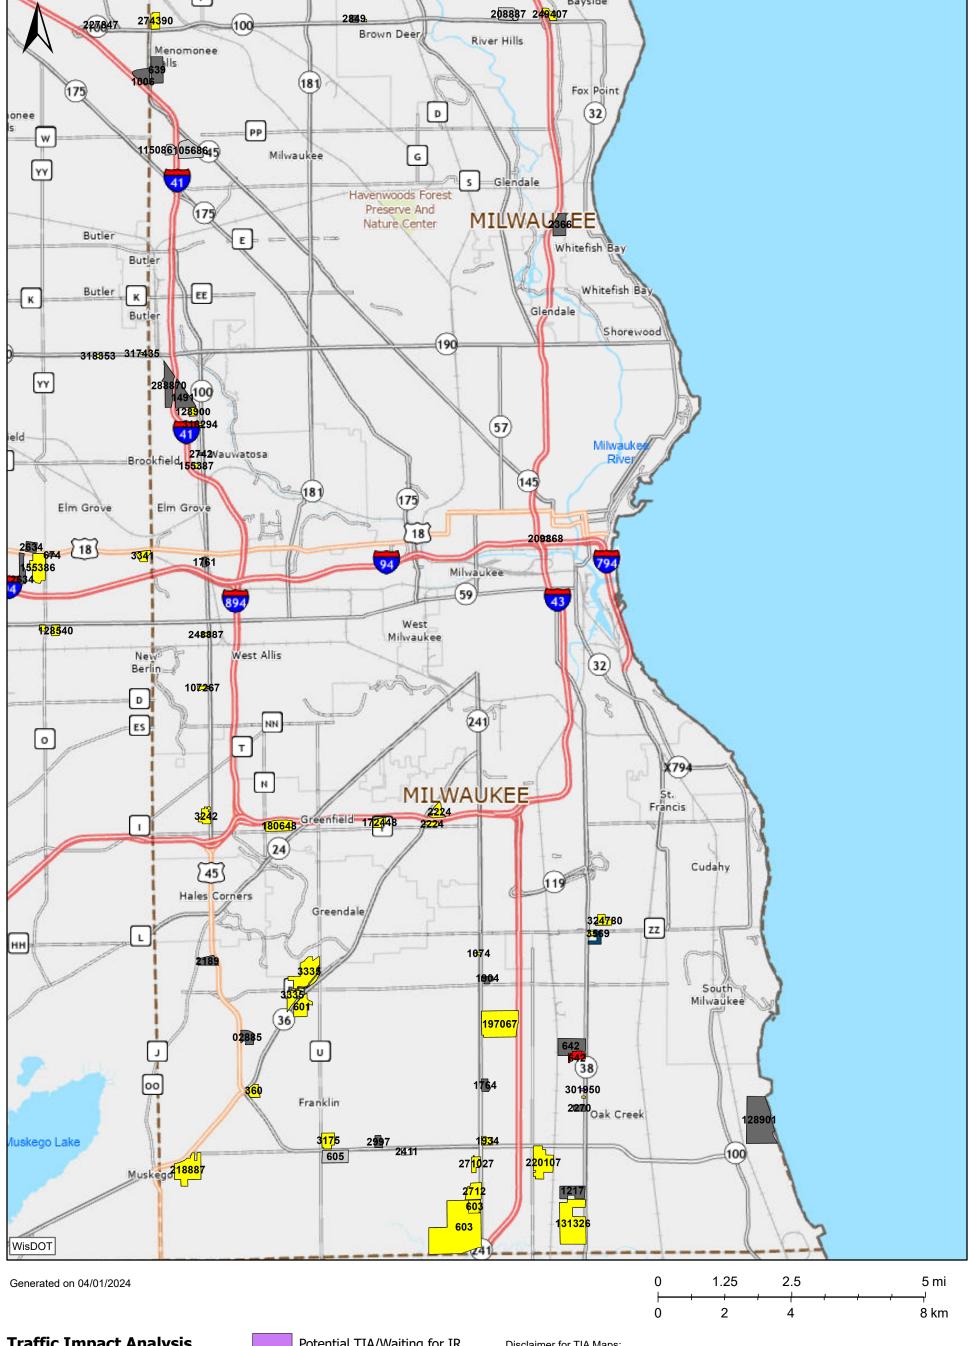

Milwaukee County - Traffic Impact Analysis Status [ F ] 208887 249407 Brown Deer River Hills (181) Fox Point D (32) 1508610568645 Milwaukee G Glendale Havenwoods Forest Preserve And MILWAU36EE Nature Center Whitefish Bay Whitefish Ba к Shorewood (190) (57 Milwauke Brookfield 55887 145 Elm Grov 18 209868 1761 59 894 248887 Milwaukee West Allis (32) Berlin: 107267 D ES (241)ΝN N MILWAUKEE Francis 180648 Greenfield 17<mark>24</mark>48 ı (24) Cudahy 45 ( Greendale 32<mark>47</mark>80 ZZ L 1074 South Milwaukee <mark>197067</mark> 02885

Ν

Disclaimer for TIA Maps:

This map displays the developments occurring on state-maintained highways that are known to the Wisconsin Department of Transportation (WisDOT). It does not include all developments on connecting highways, county highways or local roads. Please contact the appropriate entity to obtain information on any developments taking place on connecting highways, county highways

This map may not contain all developments occurring adjacent to state-maintained highways. Developments that are small, in the early planning stages or unknown to WisDOT may not be displayed. Additional developments may have occurred since the publication of this map. Please contact the Southeast Region office at (262) 548-5902 or ser.dtsd@dot.wi.gov to confirm the status of the developments shown, obtain more information about the mapped developments, and/or inform WisDOT of any additional developments.

All historical TIAs may not be shown. WisDOT's effort to upload historical TIAs is ongoing.